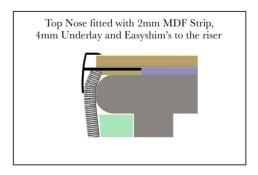

## **Fitting**

- \* Use in conjunction with our Easyshims, the carpet on the riser can be adhered for a secure fix (detail below). This continues the waterfall look of the carpet on the steps below.
- \* 7-8mm Laminate can be used with 2mm underlay or use 2mm MDF spacers (supplied) for thicker underlay systems. Pre-drilled and countersunk at 150mm (6") centres and supplied with Spax-M self-drilling screws (do not pre-drill).
- Requires a T20 star bit.