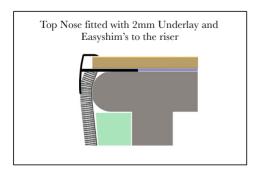

## **Fitting**

- \* Use in conjunction with our Easyshims, the carpet on the riser can be adhered for a secure fix (detail below). This continues the waterfall look of the carpet on the steps below.
- \* 7-8mm Laminate can be used with 2mm underlay or use 2mm MDF spacers (supplied) for thicker underlay systems. Pre-drilled and countersunk at 150mm (6") centres and supplied with Spax-M self-drilling screws (do not pre-drill).
- Requires a T20 star bit.